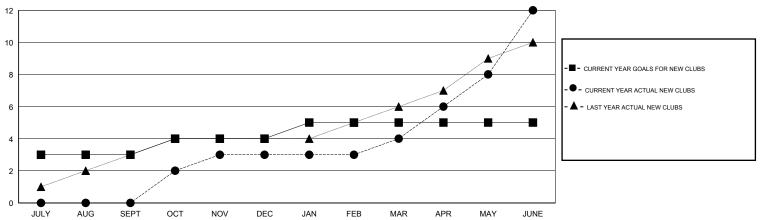

br>ADDED | DROPPED<br>MEMBERS | NET<br>GAIN/LOSS |  |
| JULY/AUG/SEPT           | 3                | 0                 | 0                | 0                | JULY/AUG/SEPT            | 60                 | 39                                  | 44                 | -5               |  |
| OCT/NOV/DEC JAN/FEB/MAR | 1<br>1           | 3<br>1            | 0<br>1           | 3<br>0           | OCT/NOV/DEC  JAN/FEB/MAR | 45<br>20           | 185<br>31                           | 90<br>48           | 95<br>-17        |  |
| APR/MAY/JUNE            | 0                | 8                 | 3                | 5                | APR/MAY/JUNE             | 25                 | 329                                 | 237                | 92               |  |

### GOALS AND ACTUAL NEW CLUBS CUMULATIVE



#### GOALS AND ACTUAL MEMBERS CUMULATIVE



| DROPPED CLUBS: 4 |     | 56 CLUBS OF 77 ADDED 1 OR MORE | GENDER DISTRIBUTION                   |                                |     |
|------------------|-----|--------------------------------|---------------------------------------|--------------------------------|-----|
|                  |     | NEW MEMBERS                    | MALE<br>FEMALE                        | 738 (42.17%)<br>1,012 (57.83%) |     |
| DROPPED MEMBERS  |     |                                | FEMALE                                | 1,012 (07.0070)                |     |
| DECEASED         | 5   | CLICK HERE FOR HEALTH          | EANILY LINET MEMBERS                  |                                | 314 |
| CLUB CANCELLED   | 5   | ASSESSMENT DATA                |