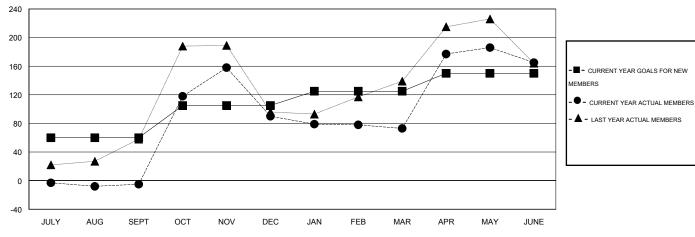

#### GOALS AND ACTUAL MEMBERS CUMULATIVE

| DROPPED CLUBS: 4 |     | 56 CLUBS OF 77 ADDED 1 OR MORE | GENDER DISTRIBUTION                   |                                |     |
|------------------|-----|--------------------------------|---------------------------------------|--------------------------------|-----|
|                  |     | NEW MEMBERS                    | MALE<br>FEMALE                        | 738 (42.17%)<br>1,012 (57.83%) |     |
| DROPPED MEMBERS  |     |                                | FEMALE                                | 1,012 (07.0070)                |     |
| DECEASED         | 5   | CLICK HERE FOR HEALTH          | EANILY LINET MEMBERS                  |                                | 314 |
| CLUB CANCELLED   | 5   | ASSESSMENT DATA                | FAMILY UNIT MEMBERS HEAD OF HOUSEHOLD |                                | 145 |
| OTHER            | 409 |                                |                                       |                                |     |
| TOTAL            | 419 |                                | NON-HEAD OF HOUSEHOL                  | 169                            |     |